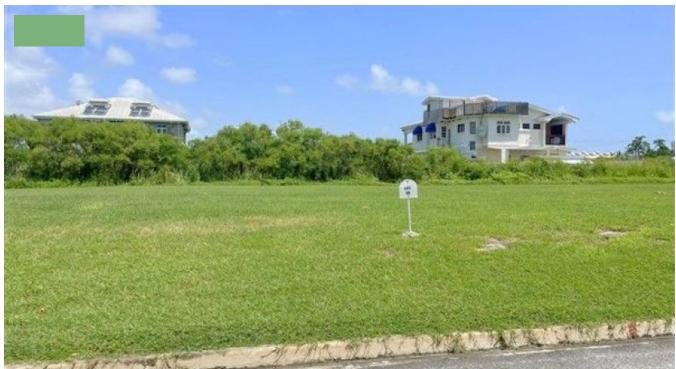

## BOW BELLS ESTATES LOT 10

**Q** Christ Church, Barbados

Lot 10 Bow Bells Estates is a square piece of land measuring 11380 square feet. Bow Bells Estates is a small community with land lots for sale, which is located just above Atlantic Shores and next door to the South Point Lighthouse. All services in this development will be placed underground. Oistins and Miami Beach are a short drive away, whilst Seaside Drive and access to smaller swimming areas are within walking distance.