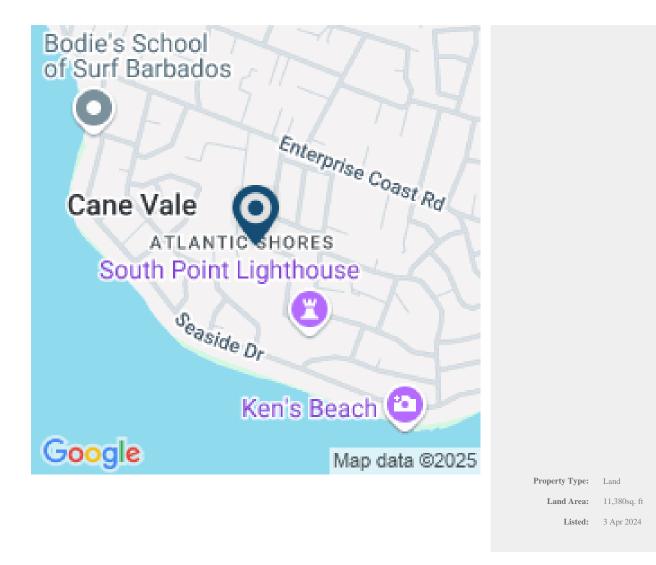

## BOW BELLS ESTATES LOT 10

**Q** Christ Church, Barbados

Lot 10 Bow Bells Estates is a square piece of land measuring 11380 square feet. Bow Bells Estates is a small community with land lots for sale, which is located just above Atlantic Shores and next door to the South Point Lighthouse. All services in this development will be placed underground. Oistins and Miami Beach are a short drive away, whilst Seaside Drive and access to smaller swimming areas are within walking distance.

## More Information

| Sale Price:         | \$136,600 US |
|---------------------|--------------|
| Property Reference: | 113989       |
| External Linki      | Link         |

0

Source URL: https://www.barbadospropertysearch.com/for-sale/bow-bells-estates-lot-10