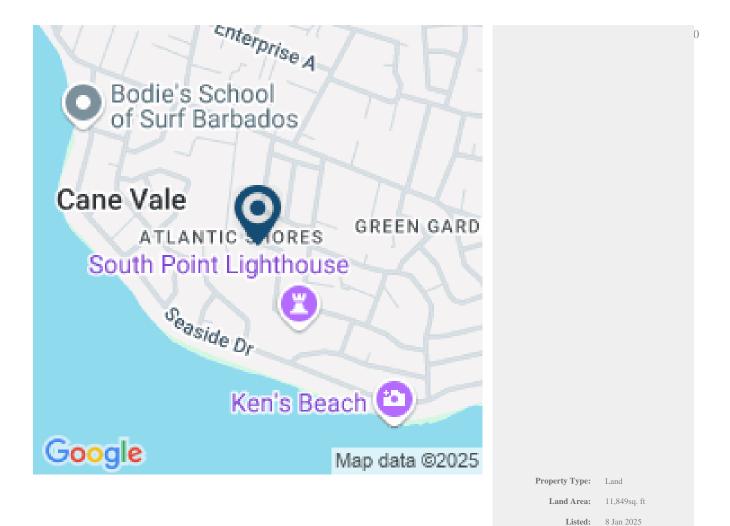

## BOW BELLS ESTATES LOT 8

Lot 8 Bow Bells Estates is a square piece of land measuring 11850 square feet. Bow Bells Estates is a small community with land lots for sale, which is located just above Atlantic Shores and next door to the South Point Lighthouse. All services in this development will be placed underground. Oistins and Miami Beach are a short drive away, whilst Seaside Drive and access to smaller swimming areas are within walking distance.