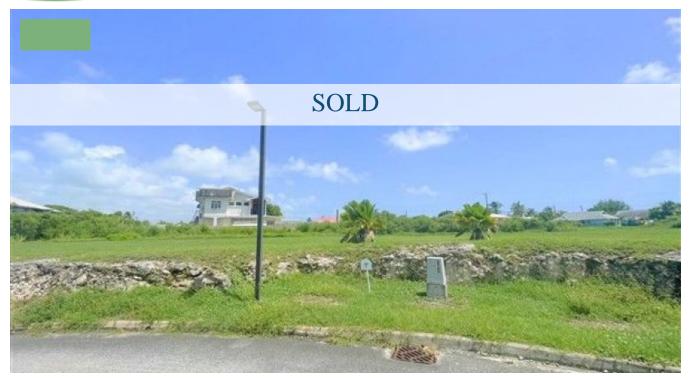

## BOW BELLS ESTATES LOT 8

Lot 8 Bow Bells Estates is a square piece of land measuring 11850 square feet. Bow Bells Estates is a small community with land lots for sale, which is located just above Atlantic Shores and next door to the South Point Lighthouse. All services in this development will be placed underground. Oistins and Miami Beach are a short drive away, whilst Seaside Drive and access to smaller swimming areas are within walking distance.