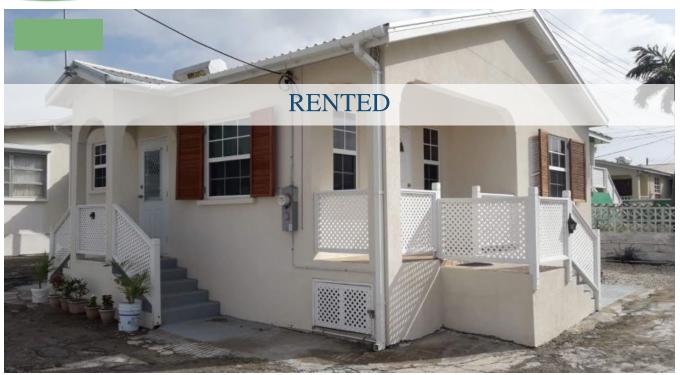

## EALING PARK SOUTH - (RENTED) WELL MAINTAINED COZY FURNISHED COTTAGE/WATER, GAS & WI-FI INC/A/C BEDROOMS

Christ Church, Barbados

## AVAILABLE FOR LONG TERM RENTAL - VIEWING FROM APRIL 28, 2024

Ealing Park South is a quiet residential development off the south coast of the island, it's close proximity (less than 10 mins walk) to the popular Silver Sands beach area known for it's surfing and general recreation atmosphere makes this an ideal location. This area is also a quick drive to Oistins, other south coast beaches and amenities, such as supermarkets, service stations, shopping, hotels and restaurants. This cozy furnished cottage is nestled on a property which also comprises of a main house, it is fully enclosed and has an allocated parking area. The small front patio opens into the nicely decorated living area with adequate seating and television, there is also a small dining area, with table and chairs and additionally stools at kitchen countertop. The kitchen has all built in cupboards throughout, major appliances, microwave and small appliances, the washing machine is also in this area. Both bedrooms have aircondition units and built in closet areas, one bedroom has a full sized bed, while the second has a single bed (an additional single bed or double bed can be made available if required) these two bedrooms share the single bathroom. The cottage has security grills and storm shutters throughout, and there are security cameras around the property.