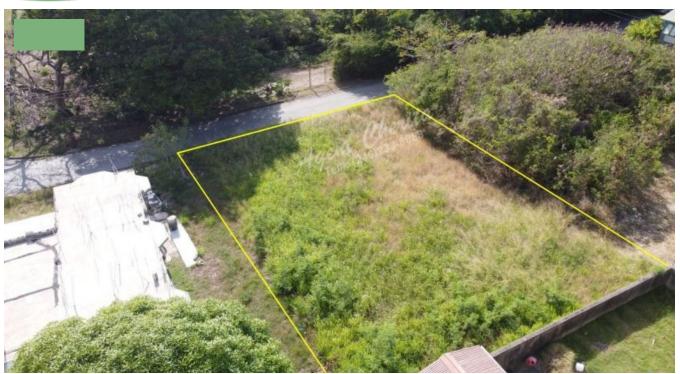

## MAYNARDS (SUNSET HEIGHTS) \*\*\*UNDER OFFER \*\*\*

This rectangular plot is located in the well established and highly desired Maynards neighborhood, which sits just above the West Coast of the island.

The neighborhood has a mixture of one and two-storey properties and is quite peaceful and serene.

The quiet fishing village of Speightstown is just 4 minutes away, where there are many amenities. Beach access is a 1 minute drive away.

## More Information

| Sale Price:    | \$77,500 US |
|----------------|-------------|
| External Link: | Link        |

Property Type: Land

Land Area: 7,029sq. ft

Listed: 6 Dec 2024