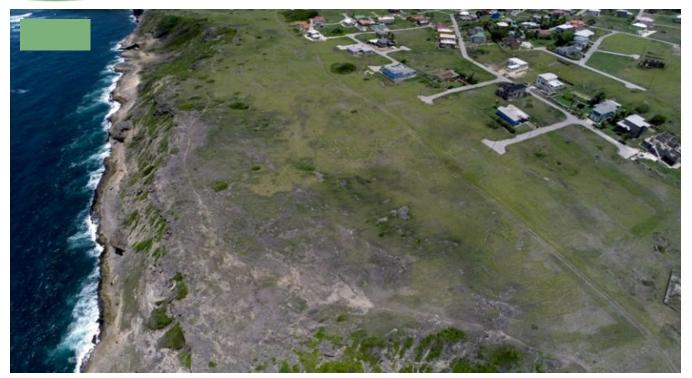

## FORTESCUE, ATLANTIC HEIGHTS DEVELOPMENT

Saint Philip, Barbados

Atlantic Heights\* is a development of over 100 lots located within Fortesque, St. Philip. It is situated right on a cliff some with views of the Ocean and allowing for cool sea breezes year round. The development will be broken into 3 Phases with this first phase comprising of around 35 Lots. These lots vary in size from 6,900 sq.ft to 8,300 sq.ft.