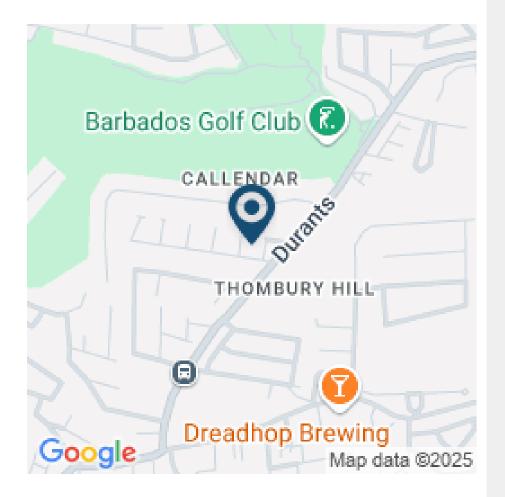

## 38 LLOYDS COURT, CALLENDERS, BARBADOS

Christ Church, Barbados

Discover Lloyds Court 38, Durants - a serene Caribbean escape nestled adjacent to the esteemed Barbados Golf Club. This captivating residence harmonizes comfort and accessibility, featuring 5 bedrooms and 6 bathrooms, each bedroom boasting its own ensuite for added luxury and convenience.

Experience the epitome of island living with a mere 5-minute drive to the breathtaking south coast beaches of Barbados, ideal for basking in the sun or indulging in water sports. Plus, with Grantley Adams International Airport within close proximity, travel becomes a seamless endeavour.

Strategically positioned near Highway 7 and the Tom Adams Highway, this property ensures easy access to a plethora of amenities and attractions. Whether you're in search of a permanent residence or a vacation retreat, Lloyds Court 38 promises an unparalleled fusion of comfort, convenience, and value.