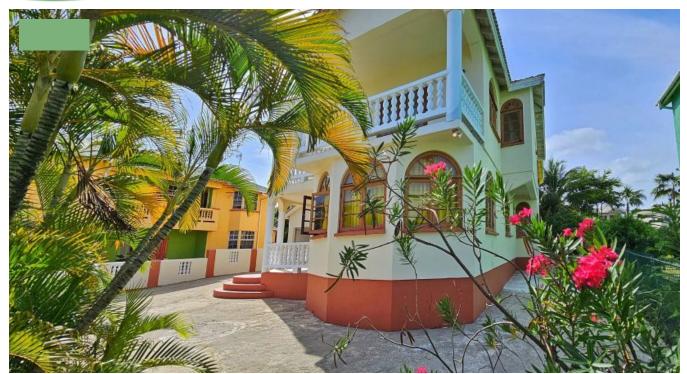

## 38 LLOYDS COURT, CALLENDERS, BARBADOS

Christ Church, Barbados

Discover Lloyds Court 38, Durants - a serene Caribbean escape nestled adjacent to the esteemed Barbados Golf Club. This captivating residence harmonizes comfort and accessibility, featuring 5 bedrooms and 6 bathrooms, each bedroom boasting its own ensuite for added luxury and convenience.

Semi-furnished to streamline your move, this property spans 5,944 square feet, with a covered area of 2,495 square feet, providing generous space for both relaxation and entertainment. Secured by electronic gates, you'll enjoy peace of mind, while a 1-car garage and driveway offer effortless parking solutions.

The ground floor unveils a welcoming living room, seamlessly flowing into the kitchen and dining area, a versatile bedroom or office with ensuite, a convenient laundry room, and a guest bathroom. Ascend to the upper level to discover 4 additional bedrooms, with the master suite granting access to both verandas and featuring a spacious walk-in closet.