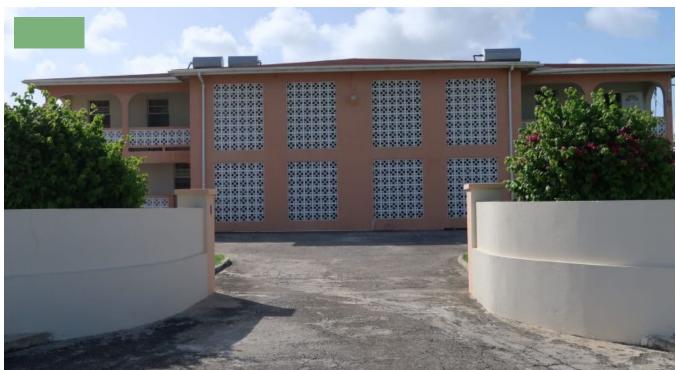

## HYACINTH APARTMENTS, CRANE HAVEN, ST. PHILIP, BARBADOS

Nestled in the picturesque Crane Haven, St. Philip, this two-story apartment building is an enticing investment opportunity. Comprising seven apartments in total, with three spacious two-bedroom units on the upper floor and four cozy one-bedroom units on the ground floor, each boasting stunning sea views. Resting on a generous 12,530 sq. ft. plot of land, this fully occupied property holds immense potential for enhancements and offers substantial parking space for at least five cars. Currently serving as a reliable income generator, this building is a sought-after asset. While some apartments may benefit from updates, their income-generating potential and the allure of this location make this property a valuable investment. Capture this desirable opportunity today, priced attractively at USD 379,500 (BD\$759,000), and embark on a promising investment journey in one of Barbados' most scenic locales.