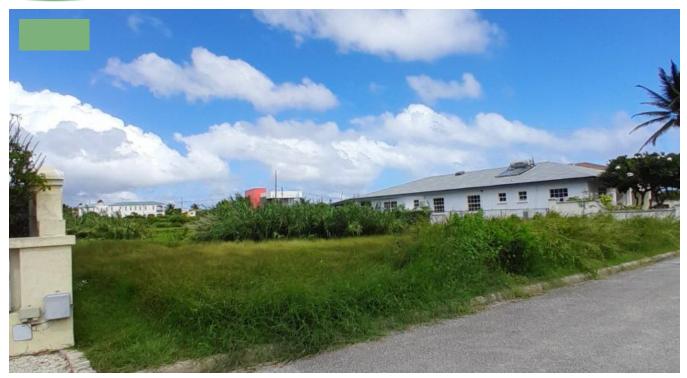

## LAND FOR SALE, LOT 83 PLOVER COURT, INCH MARLOW, DOWITCHER, CHRIST CHURCH, BARBADOS

Christ Church, Barbados

The land is located in a very nice residential neighbourhood. Surrounded by large, well maintained homes with sea views in the horizon.

The land is 10,245 Sq. Ft. and is rectangle in size. This large plot of land is ideal for a large family home with a back and front garden or could be used to to build an apartment building with plenty of space for parking.