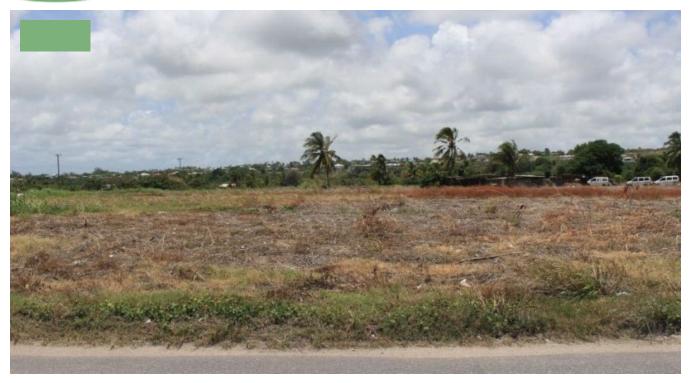

## CHANCERY LANE 1

 $Large\ parcel\ of\ land\ approved\ for\ both\ residential\ and\ agricultural\ use.\ It\ measures\ 34,628\ sq.\ ft.\ It$  is located in Chancery Lane, Christ Church. All utility services available.