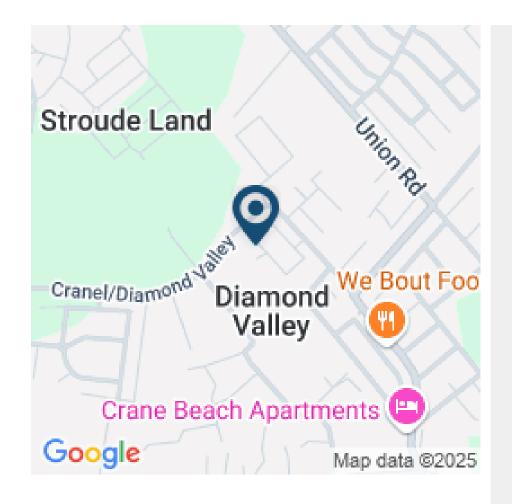

## CRANE PARK SOUTH LOT 24

This lot is located in Crane Park South in St. Philip Barbados about a 7 minute drive East of Six Cross Roads, the main shopping centre in St. Philip with it's shopping, banking and medical facilities. It is just a few minutes to the Crane beach where the Crane Beach hotel with it's 3 restaurants is located and is also about 5 minutes drive to Sam Lord's Castle the site of the new Wyndham Hotel. Grantley Adams International Airport is approximately 15 minutes drive to the South West. The location is pinned on the Google Map on this site.