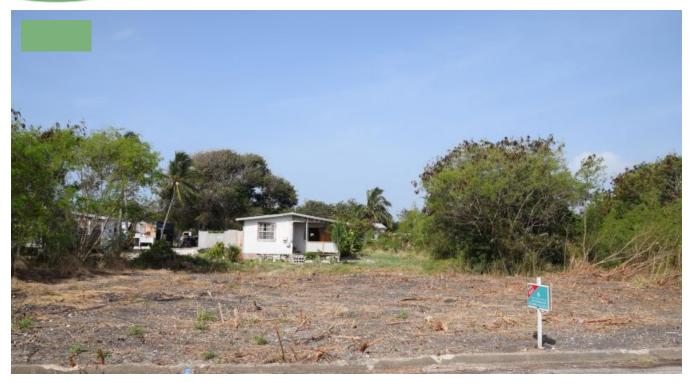

## CRANE PARK SOUTH LOT 24

This lot is located in Crane Park South in St. Philip Barbados about a 7 minute drive East of Six Cross Roads, the main shopping centre in St. Philip with it's shopping, banking and medical facilities. It is just a few minutes to the Crane beach where the Crane Beach hotel with it's 3 restaurants is located and is also about 5 minutes drive to Sam Lord's Castle the site of the new Wyndham Hotel. Grantley Adams International Airport is approximately 15 minutes drive to the South West. The location is pinned on the Google Map on this site.

Crane Park South is a small residential development comprising just 30 lots.

The gross area of the lot is made up as follows:

Land: 595.4 sq. m. = 6409 sq. ft.

Verge: 37.7 sq. m. = 406 sq. ft.

C'way: 46.8 sq. m. = 504 sq. ft.