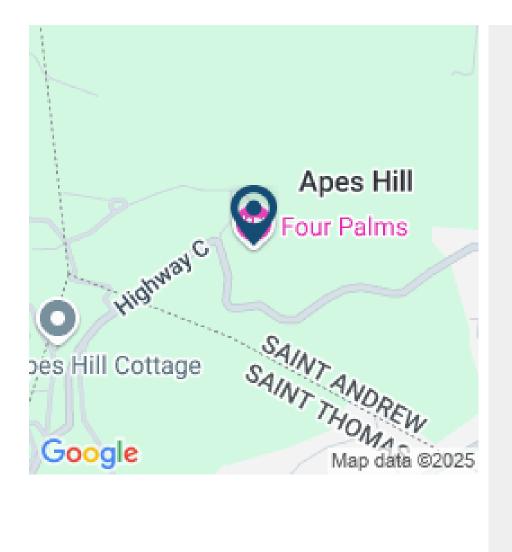

## GREGG FARM, PALM VIEW

seating areas within the forest canopy.

Saint James, Barbados

Welcome to "Palm View" - your private sanctuary located adjacent to the world renowned Apes Hill Golf resort and community and only a 7 minute drive to all the amenities that Holetown has to offer. Embracing the essence of Caribbean living, this unique opportunity comprises of three buildings - the spacious main house hosting a 1 Bed/1 Bath ground floor apartment and a two level upper apartment with 1 Bed/2 Bath and a full office space that could be used as a small third bedroom. Both apartments are designed for relaxation and entertainment with large covered patios with stunning gully views. The second building is currently being used for storage and the third has been converted to a two storey home offering privacy and versatility and ideal for guests or as a rental unit. The one bedroom and full bathroom are on the upper level and the kitchen and living area are on the lower level. Palm View is a one-of-a-kind opportunity to live, vacation at or use for investment purposes. Completing this wonderful property is the salt water pool with gazebo and large surrounding  $\operatorname{deck}$  – ideal for an afternoon cocktail. The beautiful grounds are on two levels, with coral-stone steps leading to two secluded