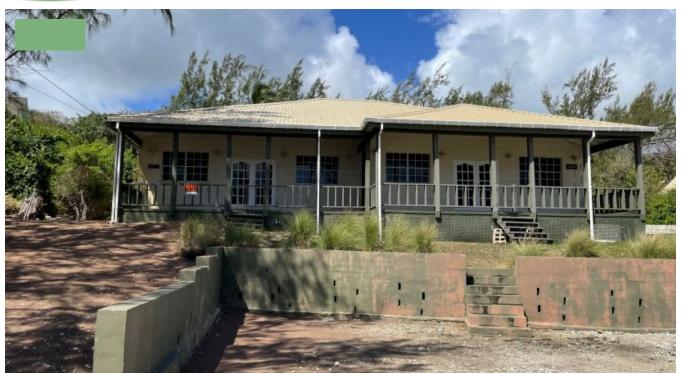

## CATTLEWASH, "SWEET ESCAPE & SEACLUSION"

The dewelling consists of 6 bedrooms 2 baths, in a duplex configuration i.e. two 3 bedroom apartments each with their own kitchen, living/dining room and porch. It has a view of the ocean across the street and is ideal as a vacation home, or live in one side and rent the other.

This is a great vacation spot on Barbados rugged East Coast with it's miles long beach and cool winds from the Atlantic Ocean.

Property Type: Beach House

Bedrooms: 6

Bathrooms: 2

Land Area: 16,982sq. ft

Floor Area: 3,482sq. ft

**Listed:** 16 May 2024