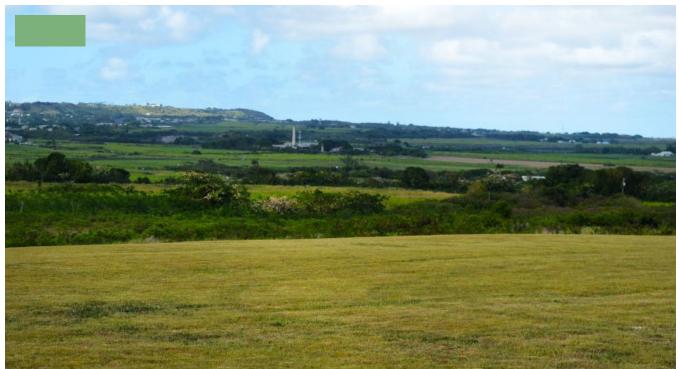

## YORKSHIRE LOT 5

Christ Church, Barbados

This large flat lot sits on Yorkshire Ridge and enjoys a commanding, spectacular view across the St. George valley. Cooled by the northeast trade winds the lot sits in a country setting but is only 10 minutes from the highway and the airport with Six Roads only 7 minutes to the east and the south coast only 25 minutes by car. SALE PRICE: BDS\$385,000 ? US\$192,500