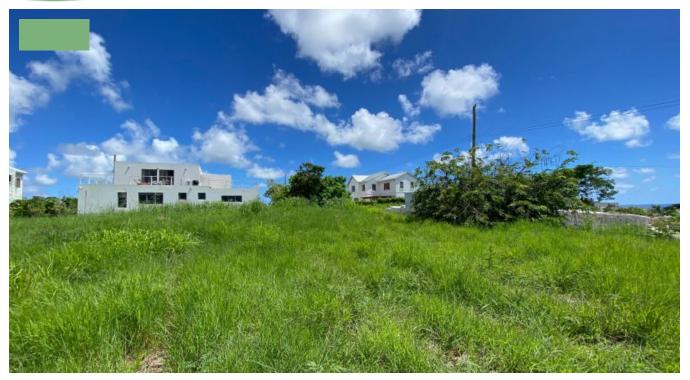

## SOUTH VIEW LOT 220

South View Lot 220, Christ Church, Barbados - For Sale!

An elevated square lot for sale located in the popular residential community, of Phase 1 of South View Development, Christ Church in Barbados.

The lot has distant sea views and nice breezes. The development is boasting several upmarket homes which have already been completed and also several neighborhood parks, with the convenience of being in close proximity to many amenities