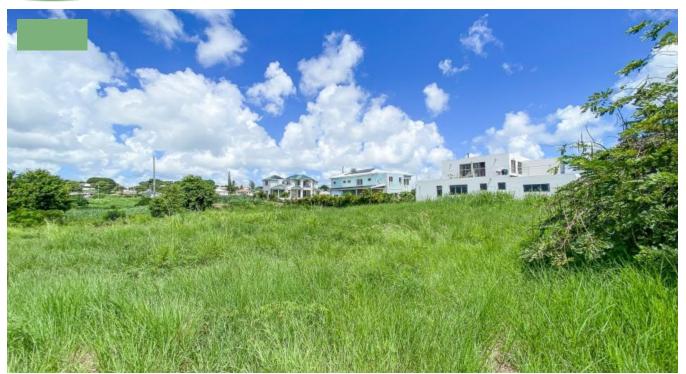

## SOUTH VIEW LOT 221

• Christ Church, Barbados

South View Lot 221, Christ Church, Barbados - For Sale.

An elevated square lot for sale located in the popular residential community, of Phase 1 of South View Development, Christ Church in Barbados.

The lot has distant sea views and nice breezes. The development is boasting several upmarket homes which have already been completed and also several neighborhood parks, with the convenience of being in close proximity to many amenities.