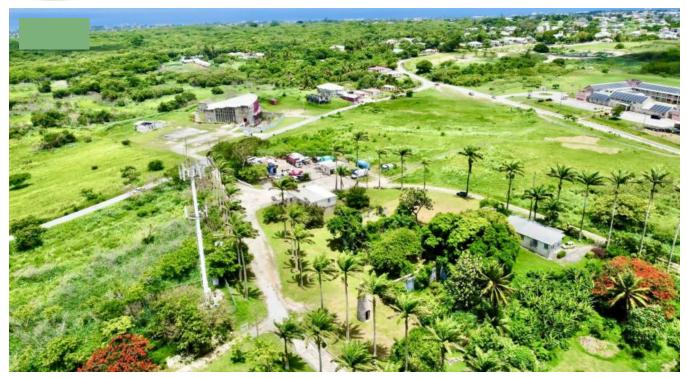

## STAPLE GROVE PLANTATION YARD, BARBADOS

For Sale, Staple Grove Plantation Yard in Christ Church, Barbados – an extraordinary investment opportunity that awaits your vision! This expansive 88,900 square foot lot is a developer's dream, boasting approval for the construction of warehouses.

What sets Staple Grove Plantation Yard apart is its versatility. The estate currently features two existing properties: a charming 3-bedroom home perfect for cozy living and a multiuse office space ideal for business ventures. Moreover, the property generates additional income through a leased, fenced trucking company space, presenting an attractive rental opportunity for potential buyers.

Property Type: Land

Bedrooms: 5

Bathrooms: 3

Land Area: 88,900sq. ft

Floor Area: 2,960sq. ft

**Listed:** 31 Jan 2025