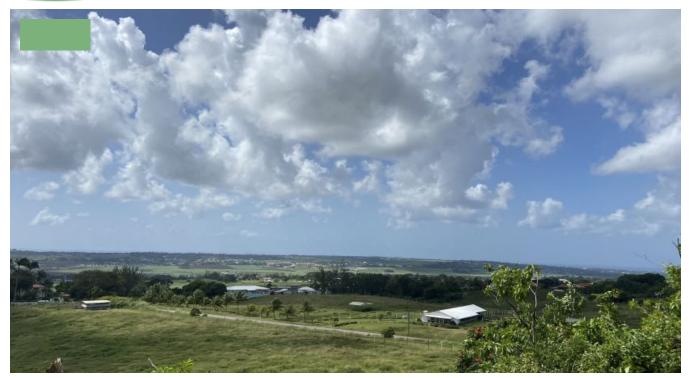

## GRAND VIEW CLIFFS LOT 36 AND 37, BARBADOS

For Sale – Lot 36 and Lot 37 The Mount, Barbados. These two adjoining lots hold a commanding position on the top ridge of The Mount, St George, these lots offer breathtaking views of the south of Barbados, from The Crane Hotel in the East to Bridgetown in the southwest. This area of Barbados is constantly green and lush as it is in a great rainfall area, there are cooling breezes, even on the hottest days.

There are portions of each property that are located on the front of the land on the bottom of the hill that can be used for gardens or an orchard. The neighborhood is quickly becoming an up-and-coming upscale residential development which is highly sought after due to its proximity to many amenities around the island, along with the breathtaking views.

Lot 36 is 32,571 square feet, with beautiful views.

Lot 37 is 37,383 square feet, with beautiful views of the south and southeastern coast.

The Mount is 6 minutes' drive from the shopping hub of six cross roads, 9 minutes from the airport, 14 minutes from Bridgetown and is a very central area.