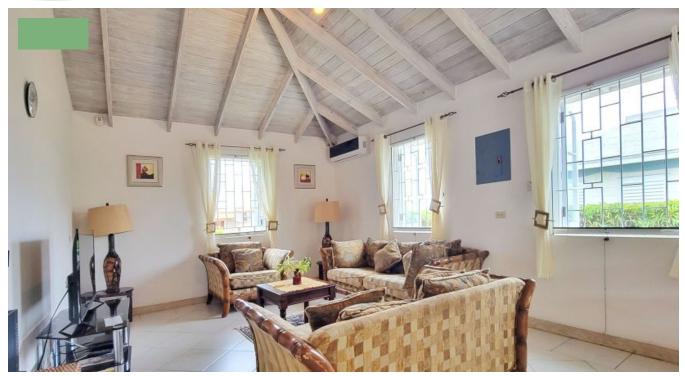

Property Features: 4 Bedrooms, 3 Bathrooms: This 3,200 sq. ft. residence sits on over 11,000 sq. ft. of land.

Spacious Living Areas: Enjoy generous living spaces filled with natural light.

Upper Level: 3 bedrooms, 2 bathrooms, and a large living area leading to a covered patio with garden views.

Lower Level: 1 bedroom, 1 bathroom, and a chef's kitchen with modern appliances.

Indoor-Outdoor Living: Formal dining and additional living areas open to the patio and expansive gardens.

Potential for Private Pool: Ample space to create your personal paradise.