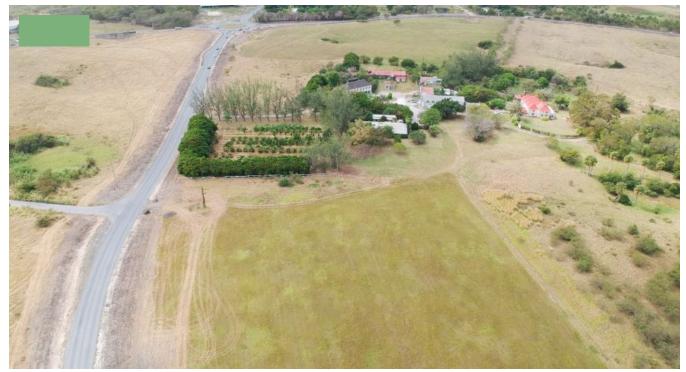

## SEARLES PLANTATION LAND

**Q** Christ Church, Barbados

Searles Plantation, Christ Church: 350 acres or 15,246,000 square feet of agricultural land, with 3 large structures at the southern end of the lot. Close to the airport, and Oistins is 15 minutes away..