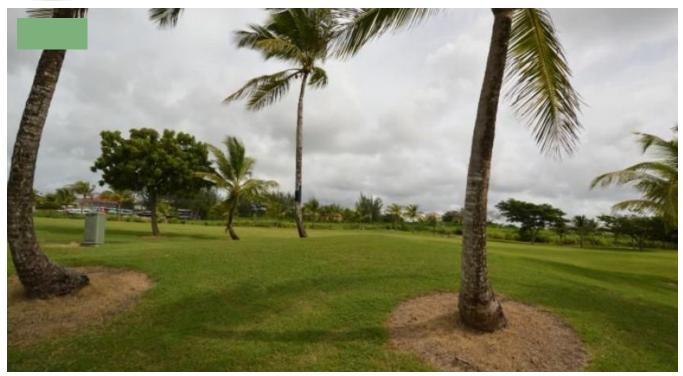

## DURANTS, FAIRWAY DEVELOPMENT, CHRIST CHURCH, BARBADOS

Prime 6.5-Acre Development Opportunity on Durant's Golf Course

This 6.5-acre parcel of land, situated on the picturesque Durant's Golf Course and just steps away from the Barbados Golf Club, offers an exceptional development opportunity. Overlooking the 11th and 12th fairways, the property boasts beautiful views, constant breezes, and a prime location.