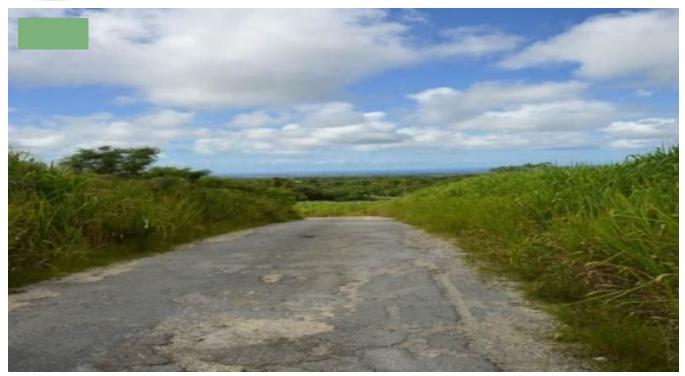

## BUSHY PARK LAND, RUSSIA GULLY, ST. THOMAS, BARBADOS

Bushy Park is a large lot of land located just north of Russia Gully in St. Thomas Barbados. This parcel of land offers over 300,000.00 square feet of land which permission has been applied for to subdivide it into two smaller parcels of land for further development or sale.

Located in the fertile parish of St Thomas, this land sits on a raised bluff overlooking the picturesque Barbados countryside. The land is ideally located 10 minutes from Holetown, 15 minutes from Bridgetown and 5 minutes from the historical Fisher Pond Great House. This parcel of land would be ideal for a large, lovely country home, while still being minutes away from most amenities.