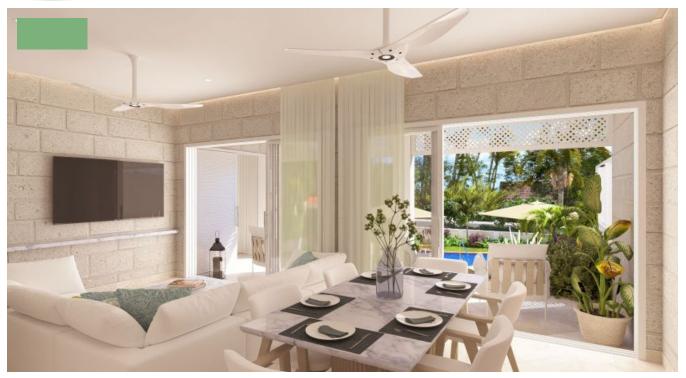

## THE CRANE PRIVATE RESIDENCES - PHASE 4 - TWO BEDROOM -GARDEN - UNIT 5416

Saint Philip, Barbados

This expansive two-bedroom, two-bathroom residence celebrates indoor-outdoor living seamlessly blending open plan living spaces with a tropical

Garden pool retreat. This stylish residence also boasts a fully appointed kitchen and a large, covered private patio perfect for lounging and entertaining.

Features:

Two Bed/ Two Bath

3,107 sq. ft.

24 ft. Swimming Pool

Fully appointed kitchen with quartz countertops

Spacious private patio

Dedicated Owners' Storage

Direct-to-foyer private elevator access from the underground garage

Residents of The Crane Private Residences will enjoy rental and property management services, 24/7 security, award-winning restaurants, including Zen-Zagat rated Barbados #1 for food, 5 spectacular pools, fitness centre, full service day spa and golf simulator, floor lit tennis courts and pickleball court and 24/7 front desk services, complimentary Wi-Fi and international calls to landlines, Retail Village offering dutyfree shopping, convenience store and more. Elevator access to the Crane Beach.