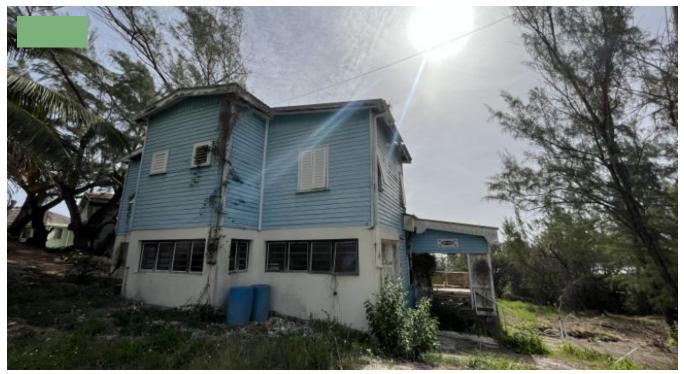

## LOTS 27 & 28 ATLANTIC PARK, CATTLEWASH, ST. JOSEPH

**P** Barbados

Two side-by-side land lots, totaling 16,240 square feet, available for sale in the picturesque Atlantic Park on the rugged East Coast of The Island. Atlantic Park is in the popular Cattlwash area, within 5 minutes of the famous Bathsheba and approximately 20 minutes' drive to the amenities in Historic Speightstown. Formerly known as The Cove Restaurant, this property is steeped in potential and history. Lot 27 is approximately 8,120sq. ft and has 2 structures situated on it. The building where the restaurant once operated from, offers a generous layout perfect for a new restaurant, café, or retail space or redeveloped into a residence. The building requires substantial refurbishment but provides a solid foundation for your vision. The other building is ideal as a guesthouse, office, or rental property, this charming structure also needs renovation to restore its former glory.