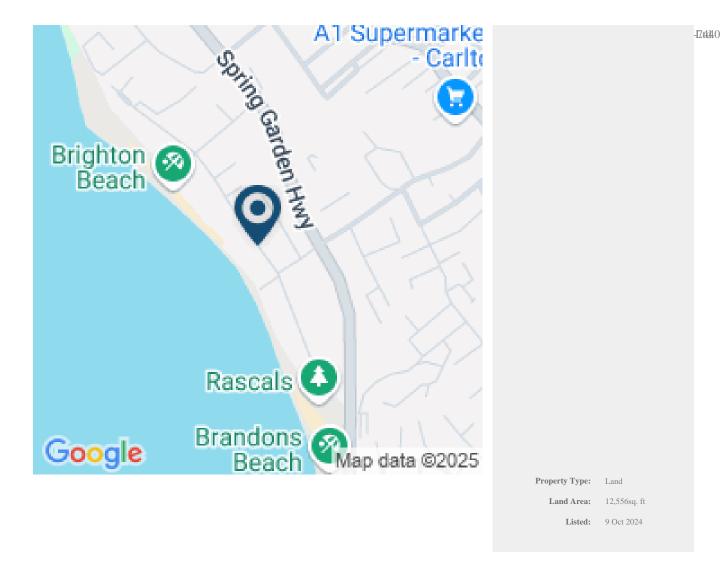

## ARDEBY. BRIGHTON, ST. MICHAEL

**Q** Barbados

Exceptional beachfront land located in the desirable Brighton neighbourhood. This expansive 12,586 sq. ft. lot offers an incredible opportunity to build your dream home or invest in a prime piece of real estate. This lot features a flat terrain making it ideal for construction and offering a canvas for your architectural vision and has direct access to the pristine Brighton Beach. Brighton is located just off the Spring Garden Highway, providing convenient access to the amenities of Central Bridgetown, the Warrens Commercial Area and the serene beauty of the West Coast of Barbados. There is currently a charming cottage on the site, but this is not included in the sale and will be removed.