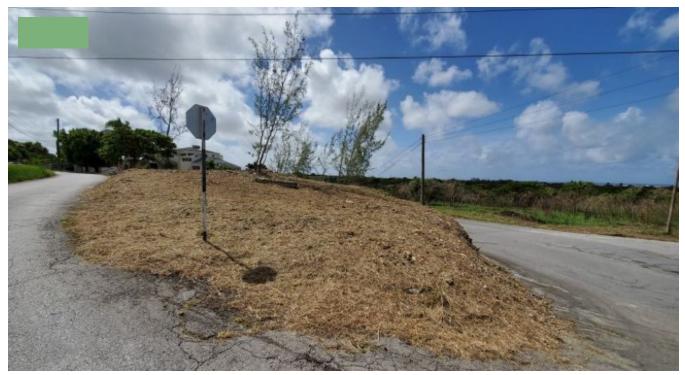

## LOTS 1A & 2A BANNATYNE, CHRIST CHURCH

• Christ Church, Barbados

An outstanding investment opportunity in the desirable Bannatyne area of Christ Church. This expansive 17,344 sq. ft. parcel of vacant, gently sloping residential land offers a prime location just off the ABC Highway, providing convenient access to shopping centers, fine dining, pristine beaches, and other amenities available on the vibrant South Coast.

The gentle slope of the land provides an ideal setting for creative architectural designs, allowing for unique landscaping and the potential for stunning views. This flexibility makes it perfect for building a luxurious private residence or an investment property.

This property has been approved for subdivision and can be sold as two separate lots: