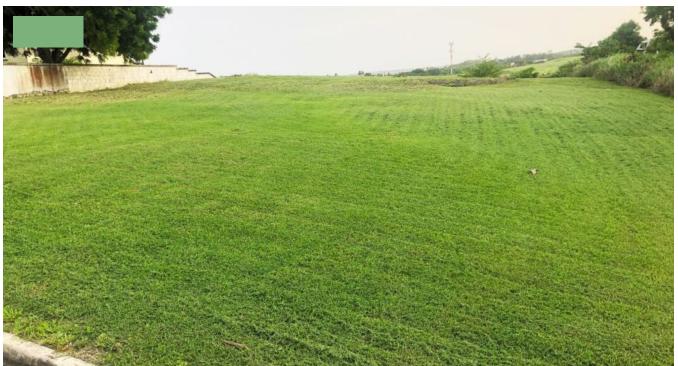

## MONCRIEFFE RIDGE LOT 28

Saint Philip, Barbados

Nestled at the end of the road, this land has gully-reserved land on one side, and with the ridge on the other, you only have one neighbor. The land is mostly flat with a gentle slope. Taking the countryside views of this land encourages a homeowner to have an exquisite imagination for their new sanctuary of their home. The underground amenities (electric) and the foundation are easily accessible, this is a piece of land one must view and understand its full potential. SALE PRICE: BDS\$275,000 - US\$137,500  $\,$ 