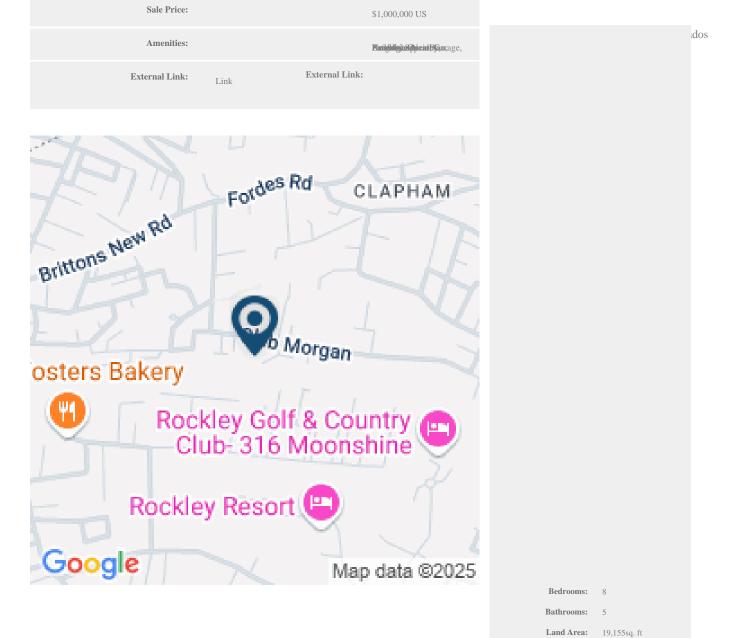

## ARRITXU, CLUB MORGAN

'Arritxu' is located in Club Morgan Terrace, in the South of the island and sits on 19,155 sq. ft. of land on the ridge commanding stunning 180 degrees views of the South Coast. Besides being in a very central location this property comprises of three (3) separate levels and living spaces/apartments, a very large double car garage and a gardening container/storage shed on the property.