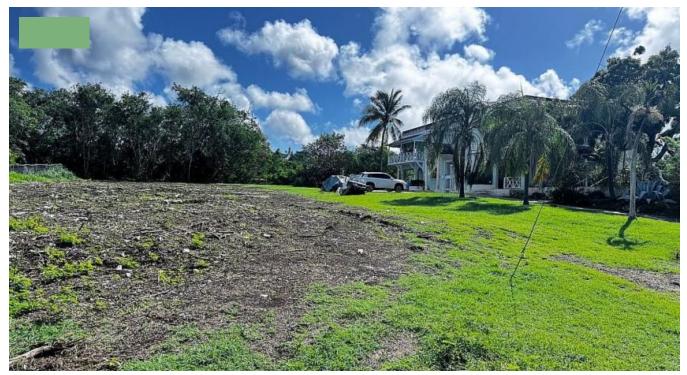

## LOT 10 RENDEZVOUS RIDGE

Christ Church, Barbados

Lot 10 Rendezvous Ridge is located in the highly desirable neighborhood of Rendezvous Ridge, Christ Church. This expansive 16,000 sq ft lot offers endless possibilities.Lot 10 Rendezvous Ridge offers a prime plot to build your dream home or investment properties. This land provides the perfect space and location to bring your vision to life. The serene, picturesque setting of Rendezvous Ridge adds to the appeal. This makes it an ideal spot for a tranquil residence or a lucrative real estate project.Lot 10 offers ample room for creative architectural designs and landscaping. It provides the ultimate canvas to customize a space to fit your exact needs. This lot is a rare find in a sought-after area. It presents a unique opportunity to create something truly special. The combination of ample space and a prestigious location ensures that whatever you build here will be highly valued. Don't miss out on the chance to secure a piece of Rendezvous Ridge and make your dreams come true. If you are interested in Lot 10 Rendezvous contact us todayFor long term rentals in Barbados visit longtermrentalsbarbados.comFor holidays in Barbados visit barbadosdreamvillas.com