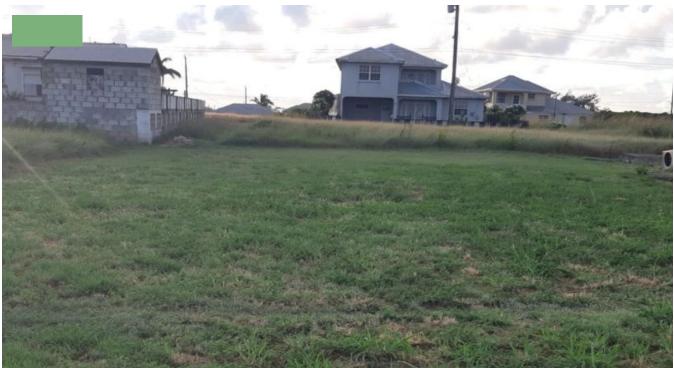

## BELAIR, ST PHILIP, BARBADOS

Saint Philip, Barbados

#14 Belair

This 5,615 square foot residential lot is in an established development, with easy access to major roads and public transportation. Belair's proximity to the Six Roads commercial center and Grantley Adams International Airport makes it an attractive option to build your home or develop into a solid real estate investment as a rental property.