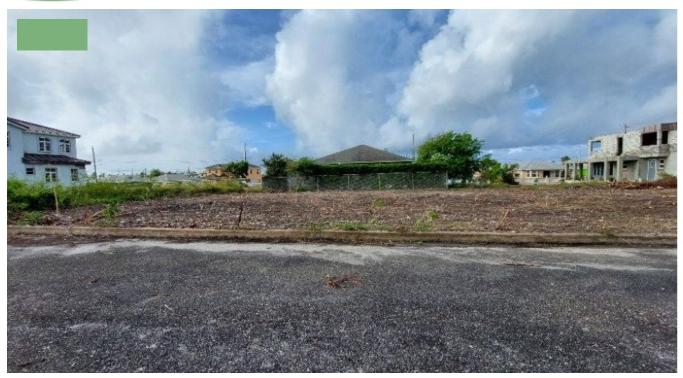

## #24 Long Beach Estate

Located in cul-de-sac, this residential lot measures 5,932 square feet. The lot is flat and evenly shaped. Long Beach Estate is a relatively new residential development in Chancery Lane. This property is ten minutes away from the commercial centre at Oistins.