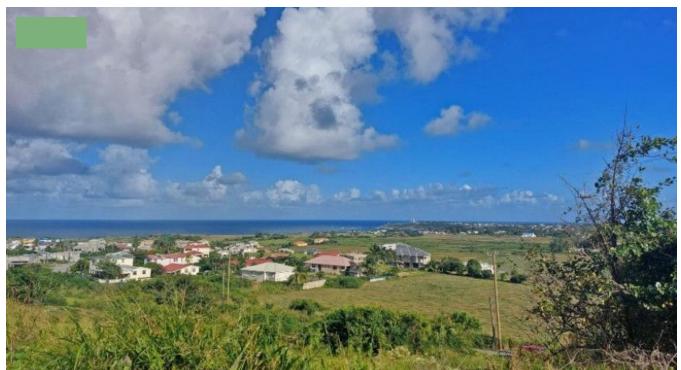

## #6 Palm Springs

This is a large residential lot with a view of the countryside. Measuring 16, 272 square feet, there is very good potential for development. Fortescue is well suited as a location for your family home. Generally quiet and peaceful surroundings make it an attractive location for investment as a vacation home or potential long-term or short-term rental investment. Six Roads commercial area with all the necessary amenities is approximately 20 minutes away.