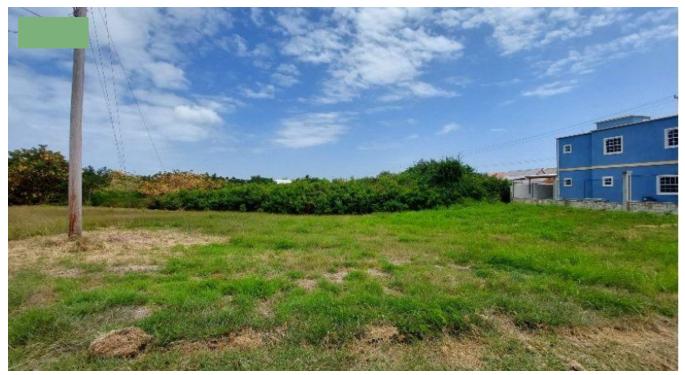

## #203 Southern Heights

This flat, evenly shaped lot measures 8,582 square feet in Southern Heights, a well-developed, desirable residential subdivision. Located just off the Tom Adams Highway, the listing has good potential for development and should be attractive to buyers in the market for a residence or rental property.