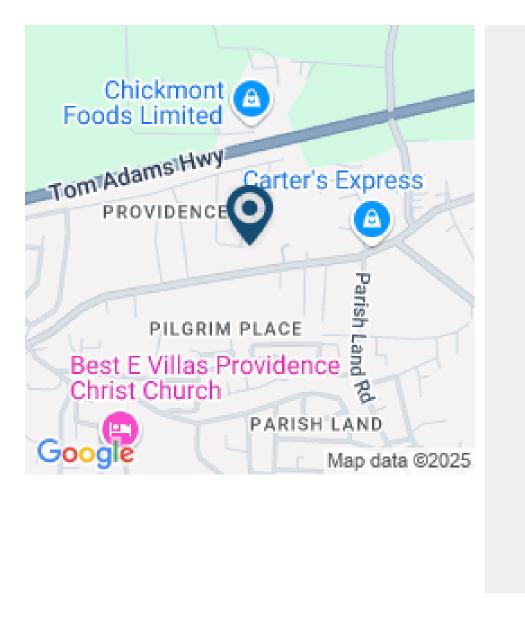

## SOUTHERN HEIGHTS, CHRIST CHURCH, BARBADOS

**Q** Christ Church, Barbados

## #203 Southern Heights

This flat, evenly shaped lot measures 8,582 square feet in Southern Heights, a well-developed, desirable residential subdivision. Located just off the Tom Adams Highway, the listing has good potential for development and should be attractive to buyers in the market for a residence or rental property.