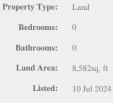

## #203 Southern Heights

This flat, evenly shaped lot measures 8,582 square feet in Southern Heights, a well-developed, desirable residential subdivision. Located just off the Tom Adams Highway, the listing has good potential for development and should be attractive to buyers in the market for a residence or rental property.

## More Information

| Sale Price:    | \$90,000 US                   |
|----------------|-------------------------------|
| Amenities:     | Even Shape, Flat, Residential |
| External Link: | Link                          |