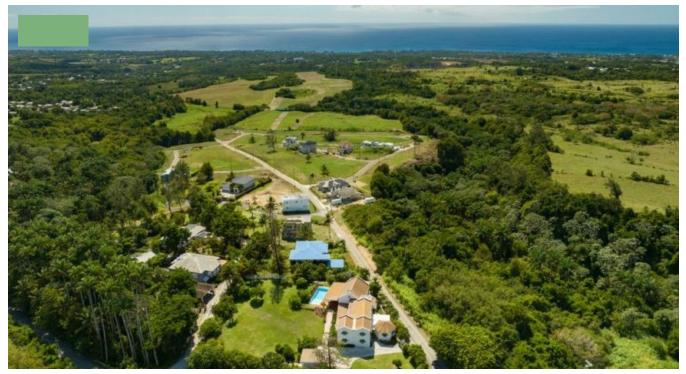

## SUNSET VIEWS, DUNSCOMBE

Saint Thomas, Barbados

Sunset Views, located at Dunscombe, St Thomas, is a residential sub-division offering 58 lots for sale. The lots of this tranquil hillside retreat range from approximately 6,200 sq. ft. to 9,300 sq. ft., with deep lush gullies to the north and south, panoramic countryside views and distant sea views off the West Coast. Sunset Views is only a ten-minute drive from the business hubs of Welches and Warrens and easily accessible from the West Coast. The lots are well removed from the main road, providing residents peace and solitude. A great advantage is that all the relevant infrastructure is complete, and a few houses have already been built. It's ready and waiting for you to build your dream home. Sunset Views is a must-see!