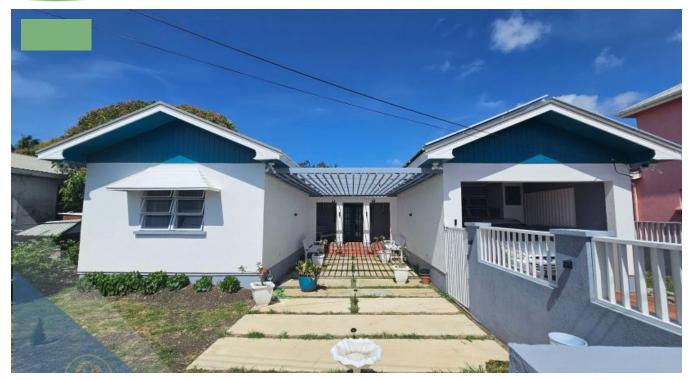

## 10 ENTERPRISE GARDENS

Christ Church, Barbados

This newly renovated house is located in one of the south coasts most desirable and tranquil neighborhoods; Enterprise, Christ Church.

The home has been meticulously designed and curated to fit the needs and comforts of a modern lifestyle. One room has been fashionable adjusted as a massive walk-in closet while the open plan design of the living and dining room reflects modern design flair complete with home automation of lights and appliances. With a single car garage, shed storage and pantry space there is plenty of additional storage for interior and exterior supplies and equipment. The solar array installed on the roof and additional tank water storage future-proof the home and allow for an eco-friendly approach that will procide the comfort of assurance and save you money on your dream home over time.

Nestled on over 8,000 sq ft of land the property is located only a 7 minute leisurely walk from the glorious beauty of Freights Bay and a further 6 minutes walk to the world-renowned Miami Beach making this the perfect getaway for you or your guests as a vacation rental property. With plenty of space for a pool, rear deck and home extensions this property is functional with room to play with.