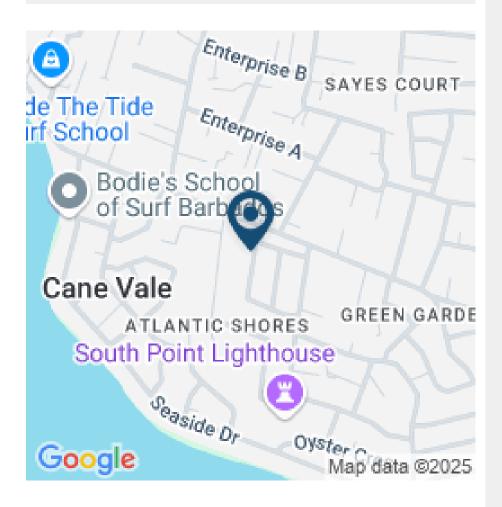

## 10 ENTERPRISE GARDENS

Christ Church, Barbados

This newly renovated house is located in one of the south coasts most desirable and tranquil neighborhoods; Enterprise, Christ Church.

The home has been meticulously designed and curated to fit the needs and comforts of a modern lifestyle. One room has been fashionable adjusted as a massive walk-in closet while the open plan design of the living and dining room reflects modern design flair complete with home automation of lights and appliances. With a single car garage, shed storage and pantry space there is plenty of additional storage for interior and exterior supplies and equipment. The solar array installed on the roof and additional tank water storage future-proof the home and allow for an eco-friendly approach that will procide the comfort of assurance and save you money on your dream home over time.

Nestled on over 8,000 sq ft of land the property is located only a 7 minute leisurely walk from the glorious beauty of Freights Bay and a further 6 minutes walk to the world-renowned Miami Beach making this the perfect getaway for you or your guests as a vacation rental property. With plenty of space for a pool, rear deck and home extensions this property is functional with room to play with.