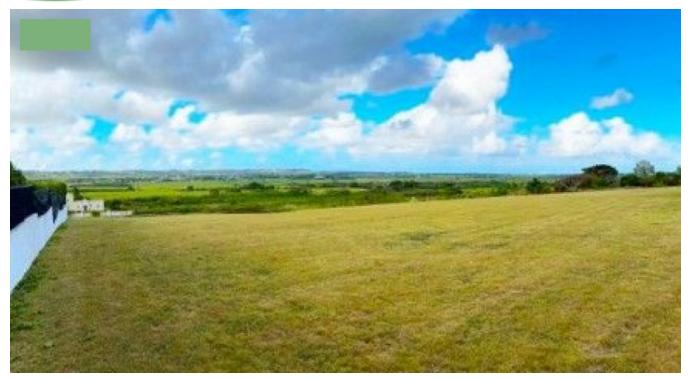

## YORKSHIRE LOT 4

This large flat lot sits on Yorkshire Ridge and enjoys a commanding, spectacular view across the St. George valley. Cooled by the northeast trade winds the lot sits in a country setting but is only 10 minutes from the highway and the airport with Six Roads only 7 minutes to the east and the south coast only 25 minutes by car. E&OE