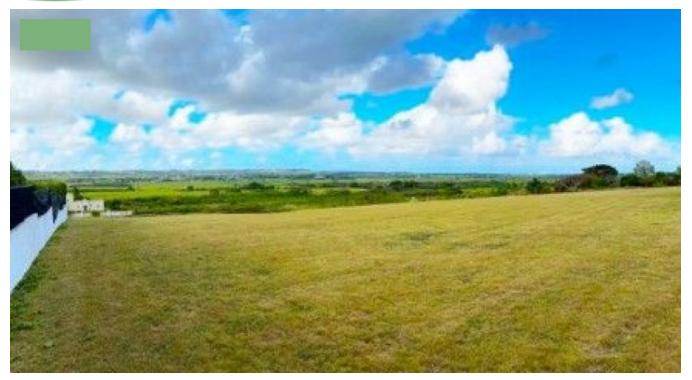

## YORKSHIRE LOT 5

Christ Church, Barbados

This large flat lot sits on Yorkshire Ridge and enjoys a commanding, spectacular view across the St. George valley. Cooled by the northeast trade winds the lot sits in a country setting but is only 10 minutes from the highway and the airport with Six Roads only 7 minutes to the east and the south coast only 25 minutes by car E&OE