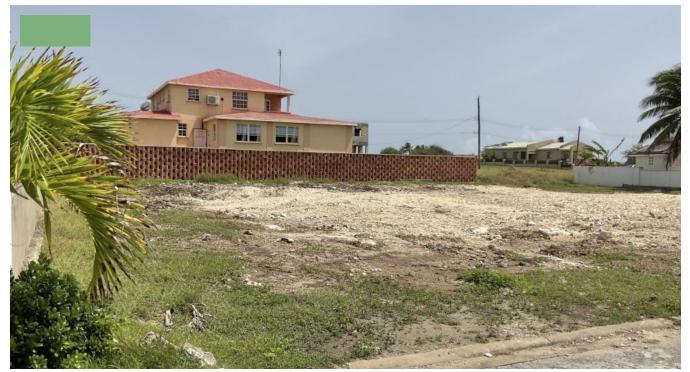

LOT 32, CORAL CLIFFS, BOTTOM BAY, ST, PHILIP

Saint Philip, Barbados

This spacious lot is located in Bottom Bay Development, St. Philip in a great established neighborhood, 5 minutes from Bottom Bay Beach. The land space comprises 13,355 sq.ft of land and it is less than 10 minutes drive from Sam Lord?s Castle and minutes from the airport and Six Roads where there are schools, doctor offices, shopping centres and banking facilities. The lot has approved architectural plans that can be purchased separately if needed. The areas of this lot are made up as follows: Land: 1,054.0 sq. m. = 11,345.25 sq. ft. Carriaageway 124.4 sq.m. = 1,339.04 sq.ft. Verge: 62.3 sq. m. = 670.58 sq. ft. Total: 1,240.7 sq. m. = 13,354.87 sq. ft. US\$147,500 / BDS\$295,000 - Approved Buyers Only!