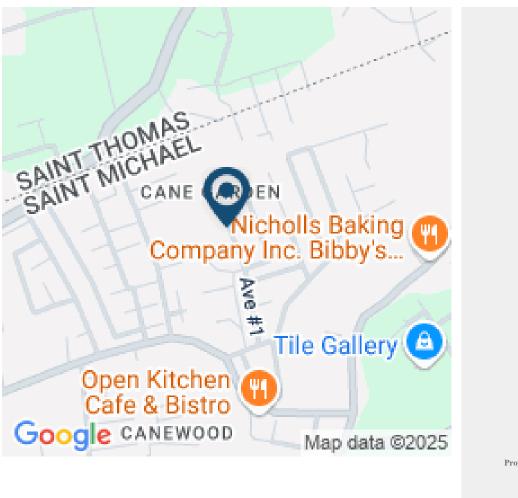

CANE GARDEN PARK, BERNICE GARDENS LOT 5

Saint Thomas, Barbados

Situated in the sought-after development of Cane Garden, St. Thomas, this large lot is set in a residential neighborhood with houses of various sizes that have been built over the past few years.

Bernice Gardens offers easy access to Canewood commercial center with stores and restaurants and is minutes away from Warrens.

SALE PRICE: BDS\$235,000 - US\$117,500

More Information

| Sale Price:    | \$117,500 US        |
|----------------|---------------------|
| Amenities:     | Breezy              |
| External Link: | Link                |
|                | New Developing Area |