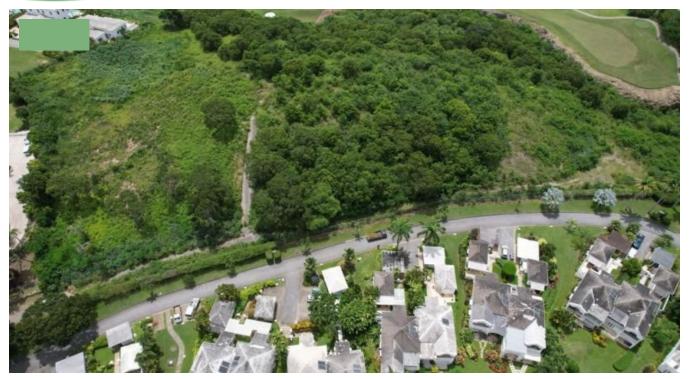

## LOT 10/10A WESTMORELAND, ST JAMES, BARBADOS

Elevate Realtors offers for sale Lot 10/10A in Westmoreland, Mount Standfast, St. James.

This joint parcel of land is available for purchase, overlooking the prestigious Royal Westmoreland Golf Resort on Barbados' West Coast. While not part of the Royal Westmoreland community, these two ridge lots offer views of the golf course to the east and panoramic ocean views to the west.

Lot 10/10A comprises approximately 62,000 square feet of residential land, with a slight elevation on the north side allowing for 360-degree spectacular views. This plot is an excellent location to build a 5 to 7-bedroom holiday villa, enjoying all the luxuries of the prime location without any of the shared common expenses.