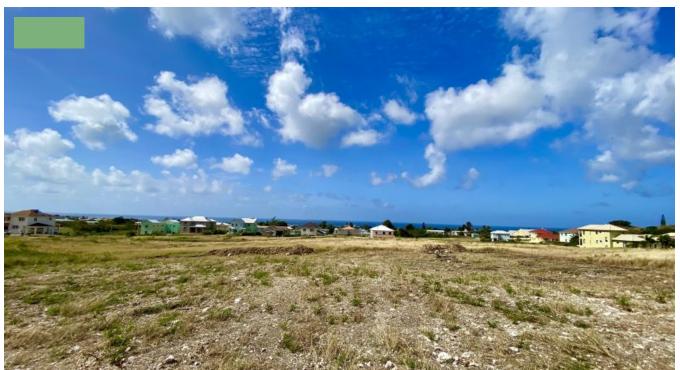

## ADAMS CASTLE LOT 54B, CHRIST CHURCH, BARBADOS

Discover Your Dream Property at Lot 54B Adams Castle

Imagine owning a piece of land in one of Barbados' most sought-after developments. Lot 54B Adams Castle offers 11,946 square feet of prime real estate, perfect for creating your dream home.

Adams Castle is an exceptional development covering over 37 acres, offering views across the South Coast of Barbados. This well-planned community features 103 individual lots, each designed to maximize privacy and comfort. Lot 54B is particularly special, providing ample space to build a luxurious home while enjoying the tranquility and beauty of the surrounding landscape.