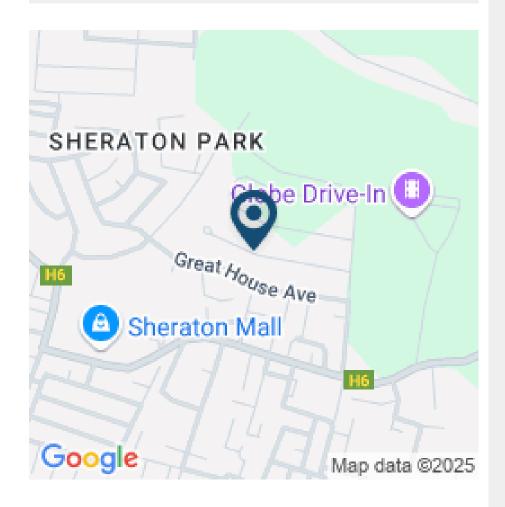

The development is strategically located just behind Sheraton Mall, ensuring that residents have easy access to a variety of shopping, dining, and entertainment options. Additionally, Adams Castle is only a five-minute drive from some of the island's most popular destinations, including Accra Beach, Bridgetown, and St. Lawrence Gap. This prime location ensures that you are never far from the vibrant heart of Barbados, while still being able to retreat to your peaceful sanctuary at Adams Castle.