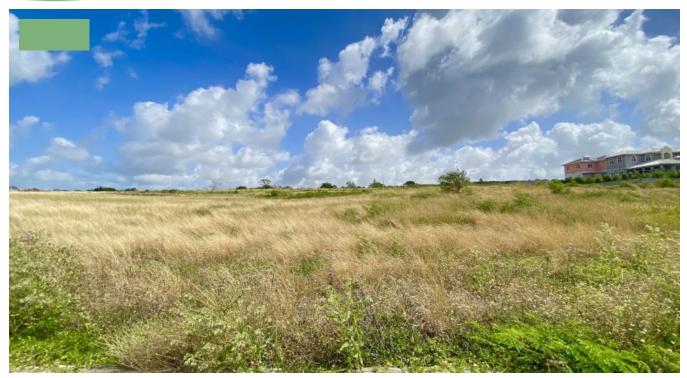

## ADAMS CASTLE LOT 66, CHRIST CHURCH, BARBADOS

Lot 66 Adams Castle - Your Dream Property Awaits in Barbados

Welcome to Lot 66 at Adams Castle, spanning a generous 15,916 square feet this lot offers ample space to create your dream home. Nestled within the prestigious Adams Castle Estate, this lot combines the best of modern amenities with the serene charm of island living.

Adams Castle is set over an expansive 37-acre estate, thoughtfully designed to offer views across Barbados's picturesque South Coast. Adams Castle Estate is more than just a place to build your home; it's a community designed for comfort and convenience. Each lot, including Lot 66, is equipped with essential services such as electricity, natural gas, water, and high-speed internet. The estate features a private entrance, ensuring secure and exclusive access for residents.

One of the standout features of Adams Castle Estate is its constant cooling breezes from the East. This natural ventilation ensures a comfortable climate year-round, reducing the need for artificial cooling and enhancing the outdoor living experience. Whether you are relaxing on your future veranda or hosting a gathering with friends, the pleasant weather will always be a highlight.