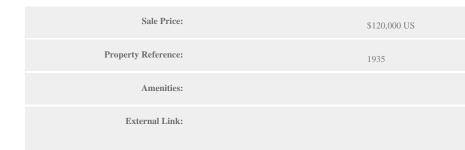

ADAMS CASTLE LOT 83, CHRIST CHURCH, BARBADOS

Christ Church, Barbados

Discover Your Dream Land at Lot 83 Adams Castle

Welcome to Lot 83 at Adams Castle, an exceptional piece of paradise located on the South Coast of Barbados. This expansive lot offers 16,407 square feet of prime real estate, ideal for crafting the home of your dreams. Nestled within a serene, 37-acre development, Adams Castle Estate boasts stunning views across the South Coast, providing a picturesque setting for your future residence.

Key Highlights: Lot Size: 16,407 square feet Total Development Area: 37 acres Number of Lots: 103 individual lots Amenities: Light, natural gas, water, internet services, private entrance. Proximity: Next to Sheraton Mall, 5 minutes' drive to Accra Beach, Bridgetown, St. Lawrence Gap