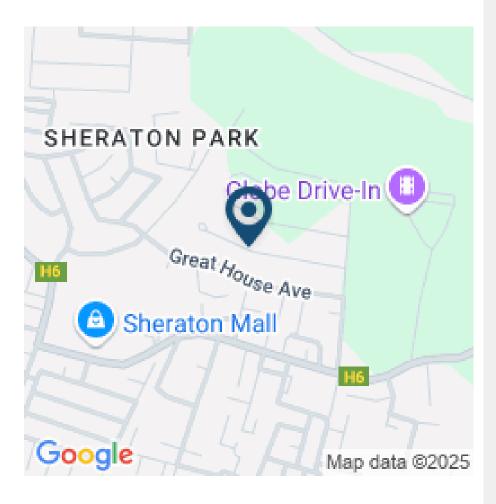

Adams Castle is perfectly situated to offer both tranquility and accessibility. Just a stone's throw away from Sheraton Mall, one of the island's premier shopping destinations, you'll have everything you need at your fingertips. Whether it's a quick grocery run, dining at your favorite restaurant, or a shopping spree, convenience is always within reach. Moreover, the estate is a mere five minutes' drive from some of the most popular spots in Barbados, including the bustling Accra Beach, the vibrant Bridgetown, and the lively St. Lawrence Gap. This central location ensures that you are never far from the action while enjoying the peace and privacy of your own haven.

Key Highlights: Lot Size: 16,407 square feet Total Development Area: 37 acres Number of Lots: 103 individual lots Amenities: Light, natural gas, water, internet services, private entrance. Proximity: Next to Sheraton Mall, 5 minutes' drive to Accra Beach, Bridgetown, St. Lawrence Gap