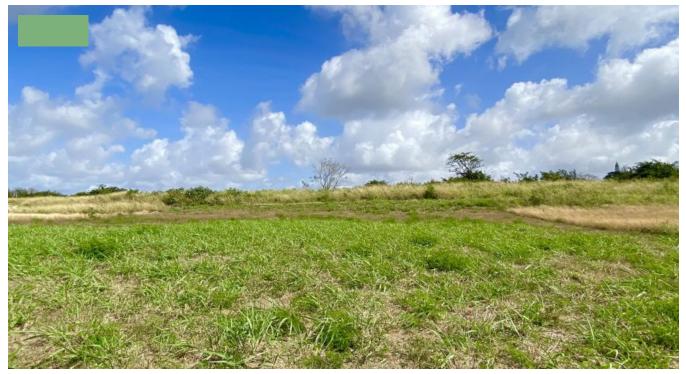

ADAMS CASTLE LOT 83, CHRIST CHURCH, BARBADOS

Christ Church, Barbados

Discover Your Dream Land at Lot 83 Adams Castle

Welcome to Lot 83 at Adams Castle, an exceptional piece of paradise located on the South Coast of Barbados. This expansive lot offers 16,407 square feet of prime real estate, ideal for crafting the home of your dreams. Nestled within a serene, 37-acre development, Adams Castle Estate boasts stunning views across the South Coast, providing a picturesque setting for your future residence.

Key Highlights: Lot Size: 16,407 square feet Total Development Area: 37 acres Number of Lots: 103 individual lots Amenities: Light, natural gas, water, internet services, private entrance. Proximity: Next to Sheraton Mall, 5 minutes' drive to Accra Beach, Bridgetown, St. Lawrence Gap