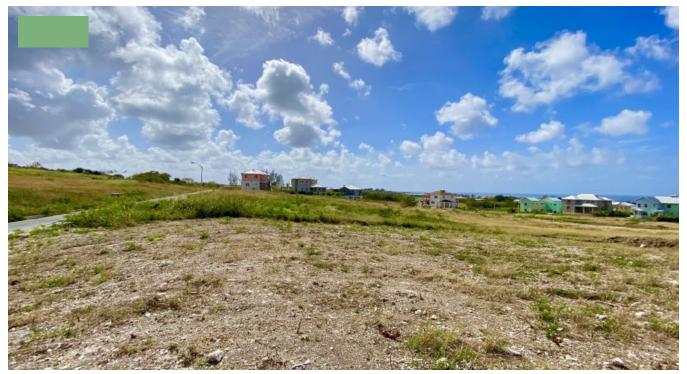

ADAMS CASTLE LOT 98, BARBADOS

Christ Church, Barbados

Lot 98 Adams Castle: Your Ideal Home Site in Barbados

Welcome to Lot 98 at Adams Castle, a prime piece of real estate that embodies the perfect blend of convenience and natural beauty. This expansive lot spans 17,407 square feet, making it one of the largest and most desirable parcels remaining in the Adams Castle development. Nestled in a sprawling 37-acre estate, Adams Castle offers a unique opportunity to build your dream home in one of Barbados's most sought-after locations.

Lot 98 is one of the largest available lots in Adams Castle, providing ample space for you to design and build your dream home. Whether you envision a multi level grand home or a cozy family style cottage, this lot offers the flexibility to bring your vision to life. The generous size of the lot ensures that you have plenty of room for gardens, outdoor living spaces, and more. Don't miss out on the opportunity to own a piece of paradise in Adams Castle. For more information onLot 98 or any of the other available lots, please contact our dedicated sales team. We are here to help youevery step of the way, from choosing the perfect lot to making your dream home a reality.