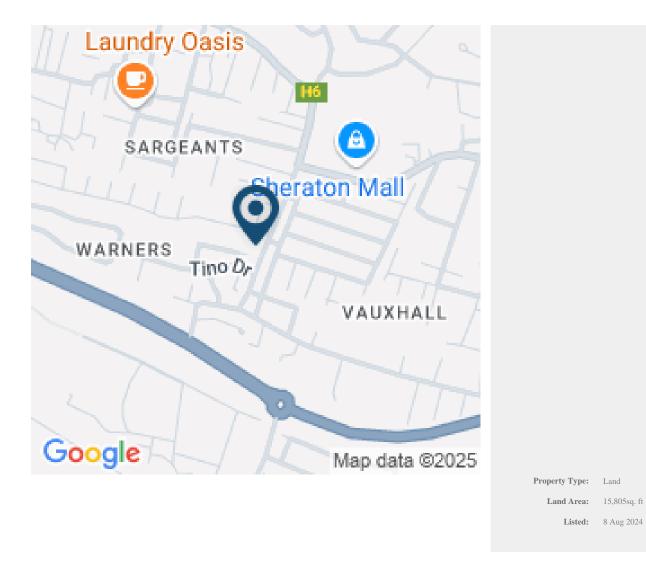

## **GRAEME HEIGHTS LOT 9**

**9** Christ Church, Barbados

Centrally located, this large rectangular shaped, flat lot is located in Graeme Heights, Christ Church. The lot is 15,805 sq. ft.

The property is close to Warner's Gardens and Tino Terrace and within walking distance to Sheraton Mall,

and close to amenities such as the supermarket, banking, shopping, restaurants, the cinema and the drive-

In. The airport is only a 10-minute drive away.

Great opportunity to build apartments or a standalone home.