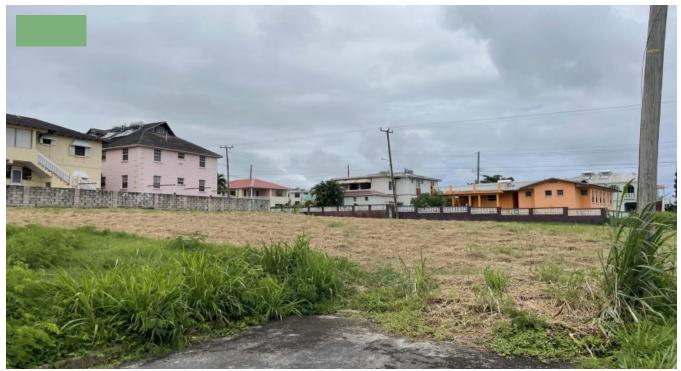

## **GRAEME HEIGHTS LOT 9**

**9** Christ Church, Barbados

Centrally located, this large rectangular shaped, flat lot is located in Graeme Heights, Christ Church. The lot is 15,805 sq. ft.

The property is close to Warner's Gardens and Tino Terrace and within walking distance to Sheraton Mall,

and close to amenities such as the supermarket, banking, shopping, restaurants, the cinema and the drive-

In. The airport is only a 10-minute drive away.

Great opportunity to build apartments or a standalone home.