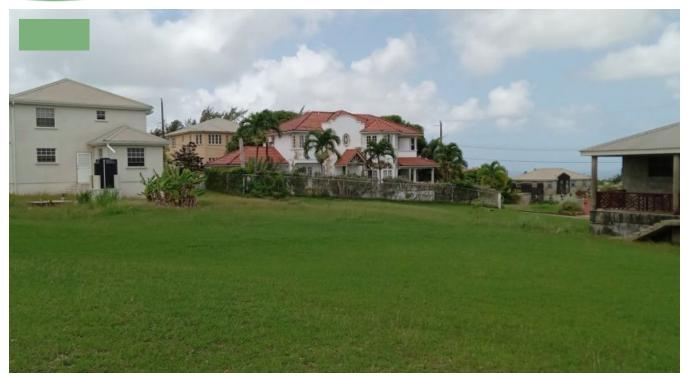

## COTTAGE CRESCENT LOT 78, COTTAGE - RESIDENTIAL LAND

Welcome to Cottage Crescent Lot 78. This lovely lot which is well-maintained is situated centrally within the popular Cottage Crescent Development. The Development itself is of country flare while still having the convenience of easy access to both Warrens and Haggatt Hall with their many amenities. (Apx. 10 – 15 minutes' drive). Lot 78 offers new owners a wonderful landscape in which to create their dream home and future. The lot is considered rectangular in shape, has a slight gradient from the South the North of the property and there is a small window where one has glimpses of the ocean and horizon beyond. The neighborhood is well established with a mixture of three to four-bedroom residences. Certainly, a homely environment – let us show you where home can be for you. E&OE.

Slight gradient South to North.

Great location to build a home for your family.