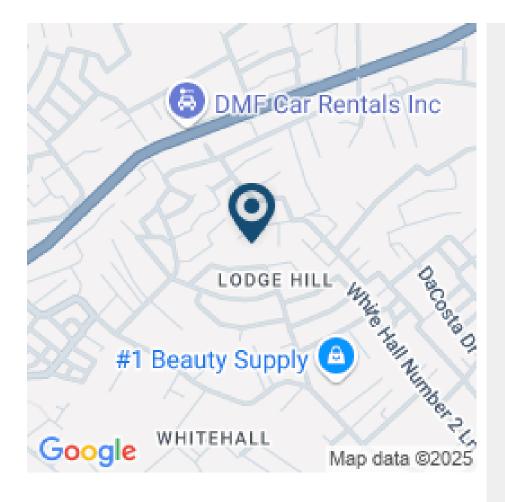

## ROCK DUNDO HEIGHTS LOT 40, LODGE HILL - RESIDENTIAL LOT

What an opportunity to purchase a lovely lot which offers some elevation with possible views, a cul-desac entrance, and, it is within a well-known and popular neighborhood. Lot 40 Rock Dundo Heights offers in excess of 11,300 sq.ft. It is centrally located and will prove convenient as it is a short drive to Warrens and Bridgetown with many amenities including banking, shopping, doctor's offices and very good schools for your children. This striking lot is considered rectangular in shape and it slopes from the North to the South, which is ideal for building your dream home to take advantage of the ocean views in the distance. Rock Dundo Heights Lot 40 has its entrance in the cul-de-sac, there are homes towards the North, West and East, with a vacant lot to the South. When one visits this area, you will find a blend of middle to upper income homes and will notice the quiet/peacefulness which surrounds you. With its greenery which includes mature Mahogany trees one feels "country". It's a great location to invest and raise your family, create the lifestyle you dream of! Give us a call and we would be happy to show you your future! E&OE.

Convenient location.

Cul-de-Sac.

Property Type: Land

**Land Area:** 11,318sq. ft

**Listed:** 13 Aug 2024