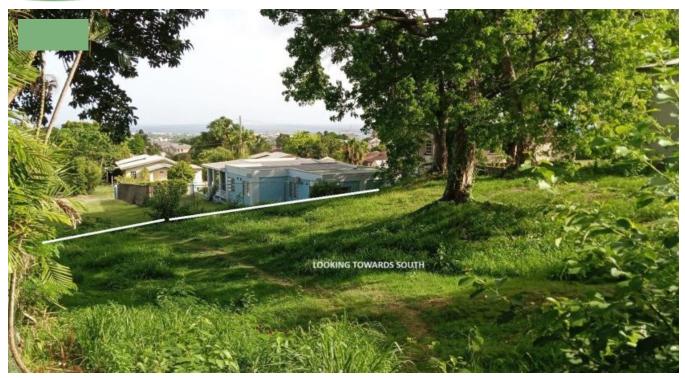

## ROCK DUNDO HEIGHTS LOT 40, LODGE HILL - RESIDENTIAL LOT

What an opportunity to purchase a lovely lot which offers some elevation with possible views, a cul-desac entrance, and, it is within a well-known and popular neighborhood. Lot 40 Rock Dundo Heights offers in excess of 11,300 sq.ft. It is centrally located and will prove convenient as it is a short drive to Warrens and Bridgetown with many amenities including banking, shopping, doctor's offices and very good schools for your children. This striking lot is considered rectangular in shape and it slopes from the North to the South, which is ideal for building your dream home to take advantage of the ocean views in the distance. Rock Dundo Heights Lot 40 has its entrance in the cul-de-sac, there are homes towards the North, West and East, with a vacant lot to the South. When one visits this area, you will find a blend of middle to upper income homes and will notice the quiet/peacefulness which surrounds you. With its greenery which includes mature Mahogany trees one feels "country". It's a great location to invest and raise your family, create the lifestyle you dream of! Give us a call and we would be happy to show you your future! E&OE.