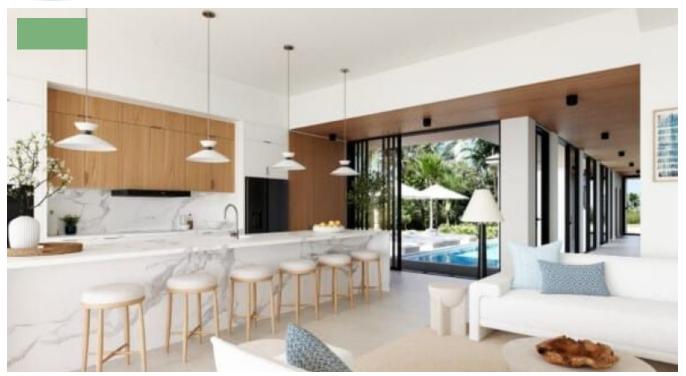

## ANGUILLA VILLAS - \*ARCHITECTURALLY DESIGNED VILLAS

Saint James, Barbados

Anguilla Villa is a single level 2,874 sq ft home with 4 bedrooms and 4 bathrooms and an oasis courtyard pool. The symmetrical, transitionally design entranceway welcomes you through double doors into a spacious hallway with two of the four guest suites on either side. As you move through the home the 40' wide glass opening to the pool and pool deck become the visual focus for this home. Moving past the three guest suites, utility room and pool area you pass a convenient side entrance, for added ventilation, and enter a large open plan kitchen and living room that is approximately 22' square with our signature large pantry tucked out of view. Both the living room and master suite open onto the expansive covered patio through sliding glass doors. Adjacent to the living room is a grand master suite with walk in closet.RNVWM-AFor viewings, more information or to secure this property, please contact us:\* Property ID: 62290\* Price: Contact Us\* Property Size: 2874 Sq Ft\* Bedrooms: 4\* Bathrooms: 4\* Property Status: FOR SALE\* Address Royal Westmoreland, Barbados\* City Bridgetown, Barbados\* State/county St.James, Barbados\* Country Barbados