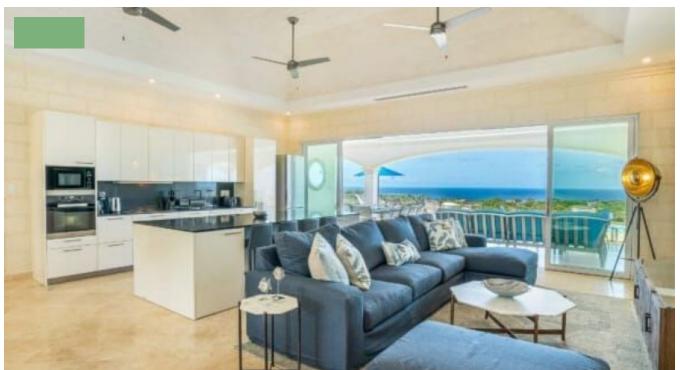

## WILLOW VILLAS - \*ARCHITECTURALLY DESIGNED VILLAS

The Willow Villa is a single storey property, with a similar layout to our extremely popular Royal Palm Villa. It has a large central open-plan kitchen and living area, with large sliding glass doors across one wall to make the most of the views, and give instant access to your outdoor space. Each of the four en-suite bedrooms lead off from this space, with two of the bedrooms also benefitting from sliding doors leading to the covered terrace. The covered terrace is a real highlight of this property, with formal dining for eight, plus a full outdoor kitchen including gas barbeque, sink and food preparation space. It is this that really sets it apart from the Royal Palm Villa design. The excellent outdoor amenities continue with the very spacious pool deck, complete with sun loungers and parasols, and your very own infinity pool.RNVWM-AFor viewings, more information or to secure this property, please contact us:\* Property ID: 62307\* Price: Contact Us\* Property Size: 3173 Sq Ft\* Bedrooms: 4\* Bathrooms: 4.5\* Property Status: FOR SALE\* Address Royal Westmoreland, Barbados\* City Bridgetown, Barbados\* State/county St.James, Barbados\* Country Barbados