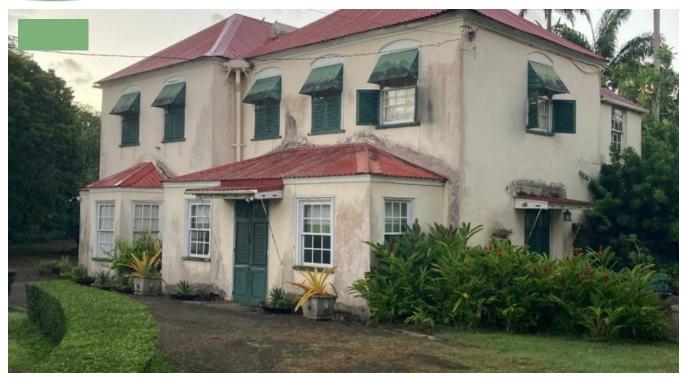

This property has fantastic views of the St George valley, and is in an area with good rainfall.

It is minutes from Sky mall and it's environs, and 12 minutes from the growing six raods area.

There are houses and warehouses already on the property and can either be converted or rebuilt. DL/JS