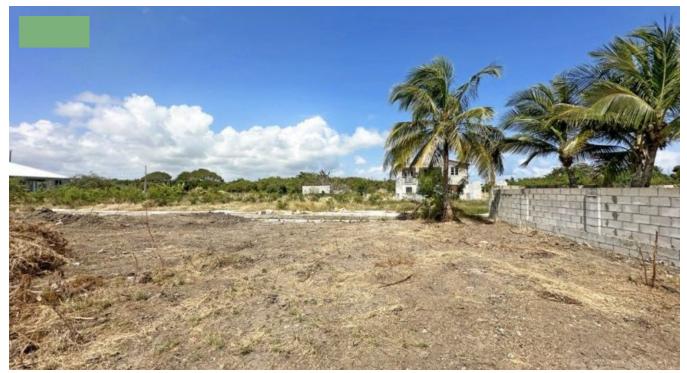

## SHREWSBURY PARK LOT 16

Saint Philip, Barbados

Lot 16 presents a lovely plot of land nestled in the serene surroundings of Shrewsbury Park, St. Philip. Situated within a quiet residential area, the site enjoys refreshing breezes and a serene ambiance, making it an ideal setting to build your dream home. Conveniently situated within 5 minutes of shopping, banking, and dining options which further enhance the appeal of this location